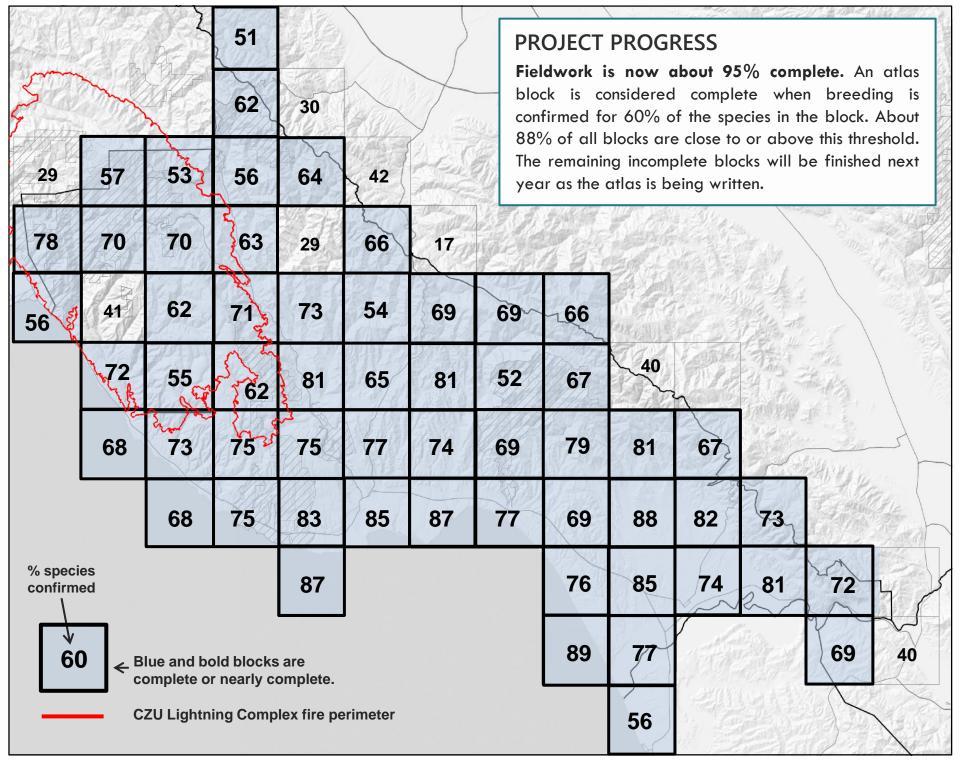

# THE BREEDING BIRD ATLAS CONCLUDES

Fieldwork for the breeding bird atlas began in spring 2017. Now, five years later, this phase of the project has nearly come to an end. Atlasers have completed about 96% of the fieldwork need to publish the atlas and in doing so, they have spent over 10,000 hours atlasing and have found 23,000 breeding confirmations.