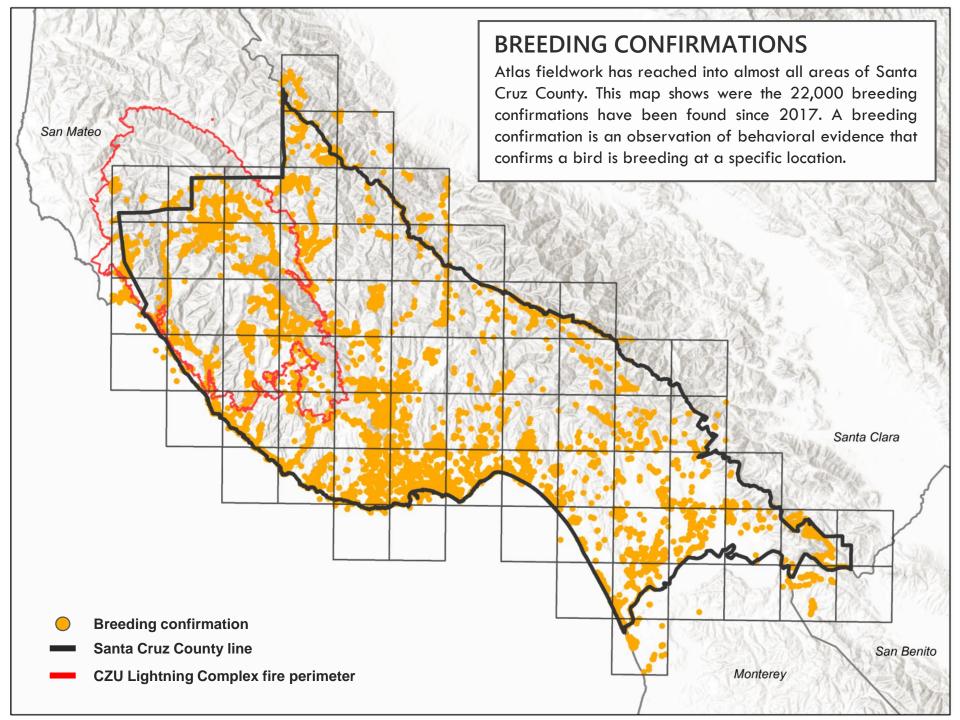

# THE BREEDING BIRD ATLAS CONCLUDES

Fieldwork for the breeding bird atlas began in spring 2017. Now, five years later, this phase of the project has nearly come to an end. Atlasers have completed about 96% of the fieldwork need to publish the atlas and in doing so, they have spent over 10,000 hours atlasing and have found 23,000 breeding confirmations.