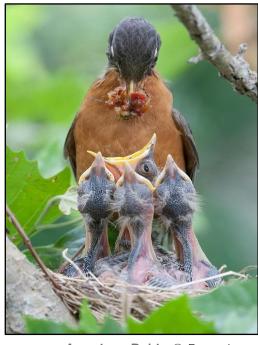

American Robin © Bruce Lyon Canyon Wren **Ann Rogers** Cassin's Vireo Matthew Strusis-Timmer Cedar Waxwing Mari Tustin Chestnut-back. Chickadee Debbie Diersch Chipping Sparrow Lois Goldfrank Cinnamon Teal Kathleen Toner Cliff Swallow Richard Moss Common Merganser Judy Donaldson Common Poorwill David Suddjian Common Raven Mary Crouser Common Yellowthroat Jenny Anderson Cooper's Hawk Rich & Heidi Sandkuhle Dark-eyed Junco Debbie Diersch Double-cr. Cormorant Jane Ann Harper Downy Woodpecker Rich Griffith & Margaret Perham **Eurasian Collared-Dove** Mary Crouser European Starling Mary Crouser Gadwall Norman Uyeda Golden Eagle Debi Shearwater Golden-crowned Kinglet Kevin Kilpatrick **Grasshopper Sparrow** Phil Brown Great Blue Heron Rich Griffith & Margaret Perham **Great Egret Bob & Bernadette Ramer** Great Horned Owl Kevin Lohman Green Heron Lisa Sheridan Hairy Woodpecker Rich Griffith & Margaret Perham Hermit Thrush Nancy Collins Hermit Warbler Kent Johnson Hooded Oriole Nick Levendosky Horned Lark Kathleen Toner House Finch Mary Crouser House Sparrow Pam Iriguchi House Wren Bethany Kilzer Hutton's Vireo Phil Brown Killdeer Rich Griffith & Margaret Perham Lark Sparrow Mari Tustin Lawrence's Goldfinch Nico Schnack