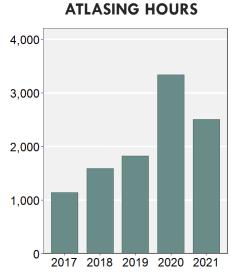

# THE BREEDING BIRD ATLAS CONCLUDES

Fieldwork for the breeding bird atlas began in spring 2017. Now, five years later, this phase of the project has nearly come to an end. Atlasers have completed about 96% of the fieldwork need to publish the atlas and in doing so, they have spent over 10,000 hours atlasing and have found 23,000 breeding confirmations.