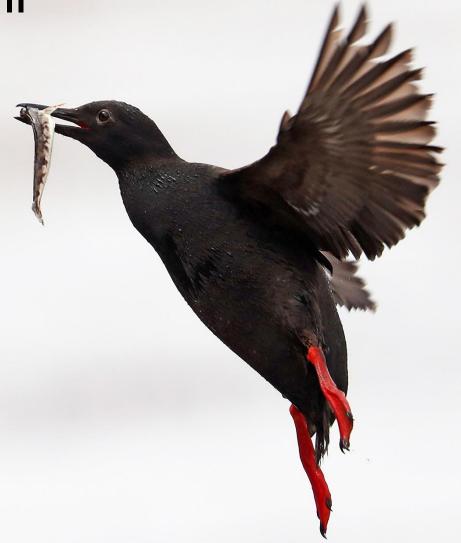

Santa Cruz County
Breeding Bird Atlas II

Annual Report Year 5



# THE BREEDING BIRD ATLAS CONCLUDES

Fieldwork for the breeding bird atlas began in spring 2017. Now, five years later, this phase of the project has nearly come to an end. Atlasers have completed about 96% of the fieldwork need to publish the atlas and in doing so, they have spent over 10,000 hours atlasing and have found 23,000 breeding confirmations.

#### **ESPECIALLY NOTABLE OBSERVATIONS IN YEAR 5**

- New breeding locations for Purple Martin, Osprey, Vaux's Swift, Great-tailed Grackle, and Peregrine Falcon.
- Western Bluebirds breeding in urban areas in Santa Cruz and Watsonville.
- A Marbled Murrelet nest at Big Basin Redwoods State Park.
- Breeding confirmations for rare breeding species:
   Western Kingbird, Horned Lark, Cedar Waxwing, Lawrence's
   Goldfinch, Black-chinned Spar