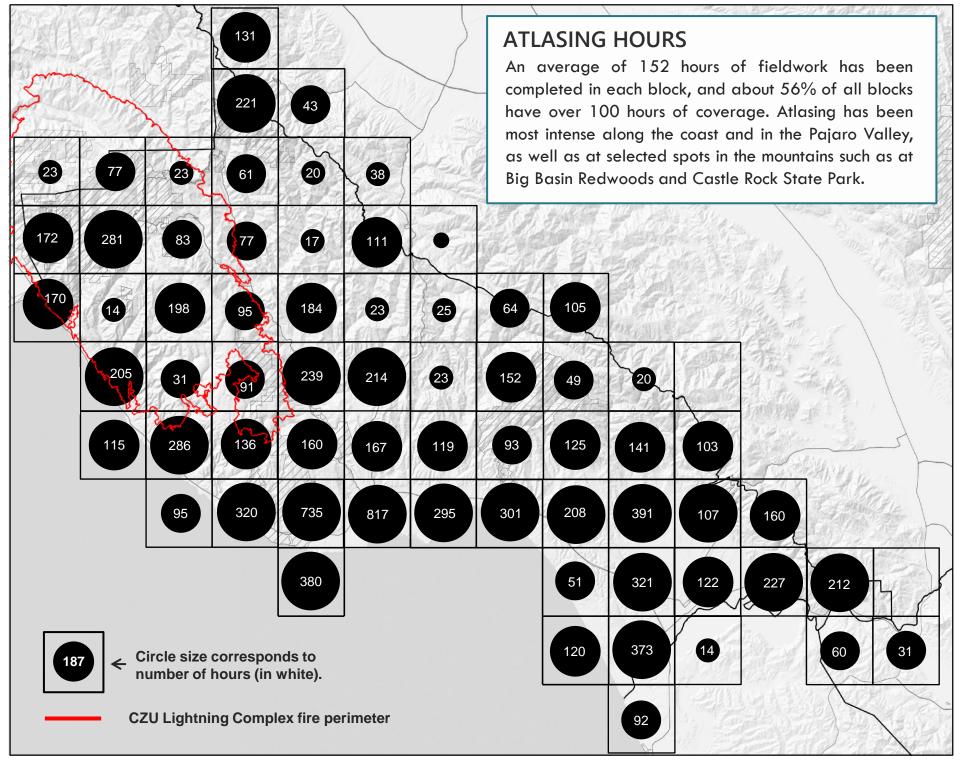

# THE BREEDING BIRD ATLAS CONCLUDES

Fieldwork for the breeding bird atlas began in spring 2017. Now, five years later, this phase of the project has nearly come to an end. Atlasers have completed about 96% of the fieldwork need to publish the atlas and in doing so, they have spent over 10,000 hours atlasing and have found 23,000 breeding confirmations.