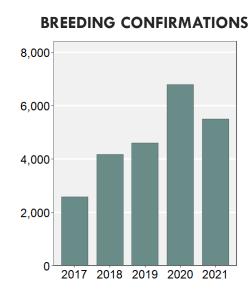

# THE BREEDING BIRD ATLAS CONCLUDES

Fieldwork for the breeding bird atlas began in spring 2017. Now, five years later, this phase of the project has nearly come to an end. Atlasers have completed about 96% of the fieldwork need to publish the atlas and in doing so, they have spent over 10,000 hours atlasing and have found 23,000 breeding confirmations.